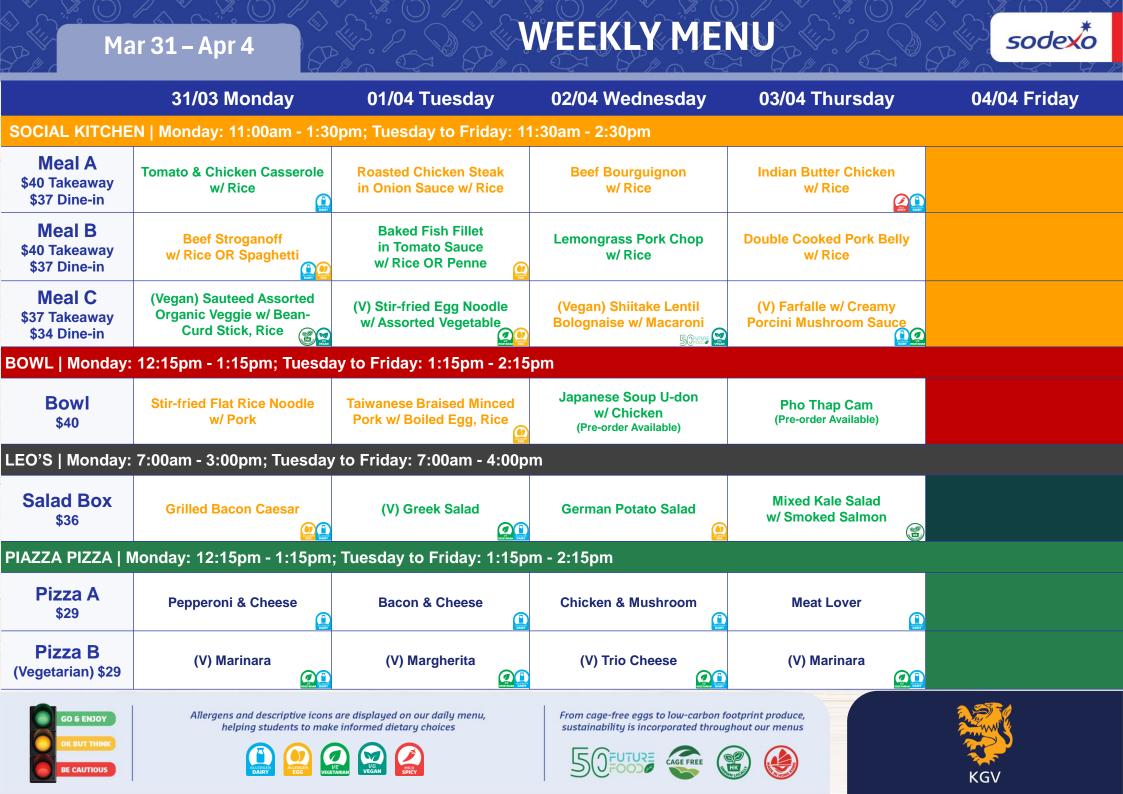

|                                        | 5 1/05 monday    |                |            | 0170+ Tucsuay    |                |            | 02/04 Weatersday |                |            | 00/04 marsday    |                |            | 04/04 I Haay     |                |            |
|----------------------------------------|------------------|----------------|------------|------------------|----------------|------------|------------------|----------------|------------|------------------|----------------|------------|------------------|----------------|------------|
| Nutrition<br>Information<br>(per 100g) | Energy<br>(kcal) | Protein<br>(g) | Fat<br>(g) |

| Meal A            | Tomato & Chicken Casserole<br>w/ Rice                                  |                        |             | Roasted Chicken Steak<br>in Onion Sauce w/ Rice          |                             |               | Beef Bourguignon w/ Rice                          |                         |    | Indian Butter Chicken w/ Rice                    |                  |           |  |  |
|-------------------|------------------------------------------------------------------------|------------------------|-------------|----------------------------------------------------------|-----------------------------|---------------|---------------------------------------------------|-------------------------|----|--------------------------------------------------|------------------|-----------|--|--|
|                   | 134                                                                    | 7                      | 3           | 212                                                      | 18                          | 10            | 261                                               | 15                      | 10 | 177                                              | 7                | 8         |  |  |
| Meal B            | Beef Stroganoff<br>w/ Rice OR Spaghetti                                |                        |             | Baked Fish Fillet<br>in Tomato Sauce<br>w/ Rice OR Penne |                             |               | Lemongrass Pork Chop<br>w/ Rice                   |                         |    | Double Cooked Pork Belly<br>w/ Rice              |                  |           |  |  |
|                   | 194                                                                    | 10                     | 8           | 196                                                      | 22                          | 7             | 148                                               | 12                      | 8  | 277                                              | 13               | 16        |  |  |
| Meal C            | (Vegan) Sauteed<br>Assorted Organic Veggie<br>w/ Bean Curd Stick, Rice |                        |             | (V) Stir-fried Egg Noodle<br>w/ Assorted Vegetable       |                             |               | (Vegan) Shiitake Lentil<br>Bolognaise w/ Macaroni |                         |    | (V) Farfalle w/ Creamy Porcini<br>Mushroom Sauce |                  |           |  |  |
|                   | 103                                                                    | 5                      | 4           | 197                                                      | 6                           | 9             | 190                                               | 8                       | 4  | 215                                              | 8                | 5         |  |  |
|                   |                                                                        |                        |             |                                                          |                             |               |                                                   |                         |    |                                                  |                  |           |  |  |
| Bowl              |                                                                        |                        |             |                                                          |                             |               |                                                   |                         |    |                                                  |                  |           |  |  |
| Bowl              | Stir-frie                                                              | d Flat Rice<br>w/ Pork | Noodle      |                                                          | ese Braised<br>// Boiled Eg |               |                                                   | nese Soup<br>w/ Chicken |    | P                                                | ho Thap Ca       | ım        |  |  |
| Bowl              | Stir-frie<br>1947                                                      |                        | Noodle<br>8 |                                                          |                             |               |                                                   |                         |    | P<br>112                                         | ho Thap Ca       | am<br>3   |  |  |
| Bowl              |                                                                        | w/ Pork                |             | Pork w                                                   | / Boiled Eg                 | g, Rice       |                                                   | w/ Chicken              | 1  |                                                  |                  | 1         |  |  |
| Bowl<br>Salad Box | 1947                                                                   | w/ Pork                | 8           | Pork w<br>240                                            | / Boiled Eg                 | g, Rice<br>12 | 127                                               | w/ Chicken              | 2  | <b>112</b><br>Mio                                |                  | 3<br>alad |  |  |
|                   | 1947                                                                   | w/ Pork<br>10          | 8           | Pork w<br>240                                            | // Boiled Eg                | g, Rice<br>12 | 127                                               | w/ Chicken              | 2  | <b>112</b><br>Mio                                | 8<br>xed Kale Sa | 3<br>alad |  |  |